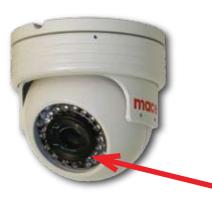

## VARI-FOCAL DOME CAMERA

mace

Model: CAM-68CIR

Vandal Resistant & Vari-focal Dome Color Camera with 1/3" Sony Super HAD CCD Sensor & External Zoom/Focal Adjustment

Built-in Lens Separator: IR & Lens mounted as two separate pieces eliminates cold condensation that may cause image dysfunction blocks IR reflection

Auto Iris and Vari-focal lens

1/3" Sony Super HAD Color CCD

External Zoom & Focal Adjustment

270K (420 TV Lines)

Built-in 24 IR LED

IR Distance: 50 Feet

0.1 LUX

0.00 LUX (IR ON - W/ CDS Sensor)